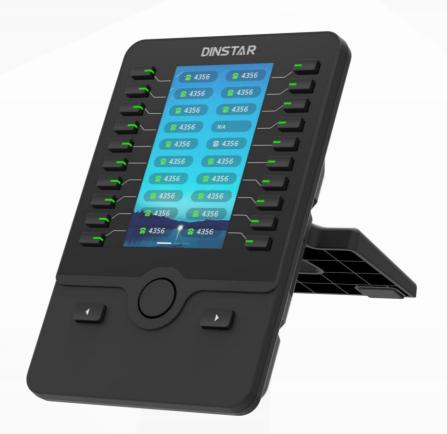

#### Overview

The Dinstar DXP60 expansion module is dedicated to expanding the functionality and enhancing the flexibility of SIP phones. The DXP60 features a 4.3-inch pixel color display screen with backlight, providing users with a rich visual experience. It supports 20 physical keys with dual-color LEDs, offering 3 display pages and up to 60 programmable keys. The DXP60 is suitable for receptionists, administrative assistants, call center agents, advanced users, and managers who need to regularly monitor and manage a large number of calls.

#### Display

- 16 bit depth color
- Three page views are possible
- 4.3" 272x480-pixel color display with backlight
- Different color icons for each function shown on the LCD

#### Features Keys and Indicators

- Maximum number of pages: 3 pages
- Maximum programmable keys: 60
- Programmable keys with dual-color LED indicators
- Supports 20 programmable keys per page, with 2 independent control keys