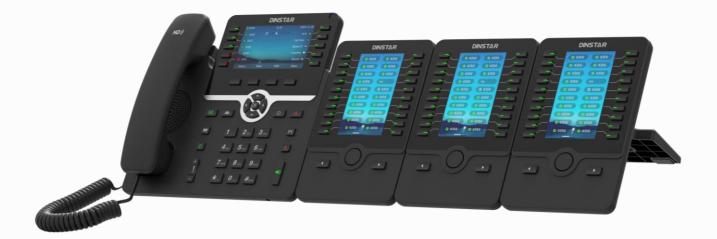

DXP60 is a feature-rich and practical color screen expansion module that can be used in conjunction with Dinstar's C63 series, C64 series, and C66 series SIP phones. It supports various call functions such as speed dial, intercom, call hold, call transfer, and voicemail, allowing users to efficiently handle a large volume of call services.

#### Features

- Screensaver
- Stand with 2 adjustable angles
- Max power consumption: 2.3W
- Dimension: 128mm\*188mm\*38.5mm
- Up to three DXP60 can be attached on Dinstar C63 series/C64 series/C66 series IP phones
- For support of two or three Expansion Modules, an external power adapter (5V/1A) is required.

## Scenario for SIP phones with DXP60 Expansion Modules