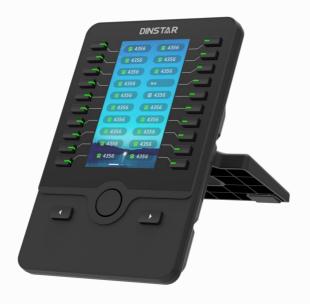

#### Overview

The Dinstar DXP60 expansion module is dedicated to expanding the functionality and enhancing the flexibility of SIP phones. The DXP60 features a 4.3-inch pixel color display screen with backlight, providing users with a rich visual experience. It supports 20 physical keys with dual-color LEDs, offering 3 display pages and up to 60 programmable keys. The DXP60 is suitable for receptionists, administrative assistants, call center agents, advanced users, and managers who need to regularly monitor and manage a large number of calls.

#### Display

- 16 bit depth color
- Three page views are possible
- 4.3" 272x480-pixel color display with backlight
- Different color icons for each function shown on the LCD

#### Features Keys and Indicators

- Maximum number of pages: 3 pages
- Maximum programmable keys: 60
- Programmable keys with dual-color LED indicators
- Supports 20 programmable keys per page, with 2 independent control keys